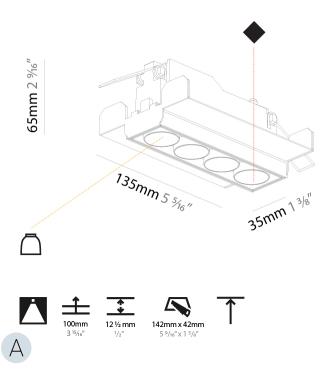

#### GENERAL Series: Magio

| Series: Magiq                                    |                             |
|--------------------------------------------------|-----------------------------|
| Subseries: Magiq 4 Cell Korona                   |                             |
| Brand: Prolicht                                  |                             |
| Division: Architectural                          |                             |
| Mounting Type: Trimless                          |                             |
| Mounting Location: Ceiling                       |                             |
| Subcategory: Downlight                           |                             |
| PHYSICAL                                         |                             |
| Shape: Rectangle                                 |                             |
| Length (mm): 135                                 |                             |
| Length (in): $5\frac{5}{16}$                     |                             |
| Width (mm): 35                                   |                             |
| Width (in): 1 <sup>3</sup> / <sub>4</sub>        |                             |
| Height (mm): 65                                  |                             |
| Height (in): 2 <sup>9</sup> / <sub>16</sub>      |                             |
| Ceiling Thickness (mm): 12.5                     |                             |
| Ceiling Thickness (in): 1/2                      |                             |
| Min. Recessing Depth (mm): 100                   |                             |
| Min. Recessing Depth (in): $3\frac{15}{16}$      |                             |
| Light Distribution: Downlight                    |                             |
| Weight (kg): 0.401                               |                             |
| Weight (lbs): 0.88                               |                             |
| Fixture Finish: SSR / BKV / CWI / CRY / HAB / LA | G / UFT / ITA / RUA / RUR / |
| MIC / FTG / MYG / TWT / LOD / PUS / FRO / FUP    | / KIA / POP / BLS / SPG /   |
| MEY / GOH / GUM / CHC / COM / ABZ / JAG / OB     | R / MOS / ROR               |
| Holder Finish: WHI / BLK                         |                             |
| Fixture Material: Aluminum Die Cast              |                             |
| Cut-out Measurements: 142mm / 5 9/16" x 42m      | וm / 1 5/8"                 |
| Upon Request: Unique Ceiling Thickness           |                             |
| ELECTRICAL                                       |                             |
| Lamp Type: LED (Zhaga Standard)                  |                             |
| Input Wattage (W): 14.3                          |                             |
| Total Output Wattage (W): 13.3                   |                             |
| Dimming: Tri-Mode (Non-Dimming and Phase         | Dimming (120Vac only)       |
| and 0-10V Dimming)                               |                             |
| Driver Included: No                              |                             |
| Driver Location: Recessed Housing                |                             |
| Driver Type: Constant Current - Universal        |                             |
| Driver Class: Class 2                            |                             |
| Housing: See components                          |                             |
| Input Voltage (V): 120 - 277                     |                             |
| Constant Current (MA): 1050                      |                             |