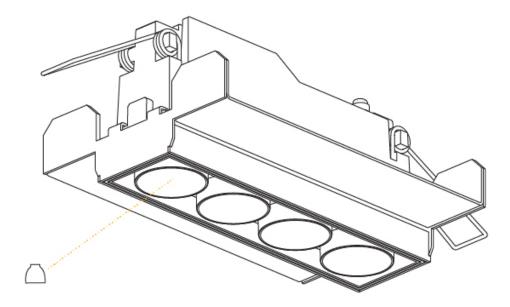

#### GENERAL Series: Magio

| Series: Magiq                                    |                             |
|--------------------------------------------------|-----------------------------|
| Subseries: Magiq 4 Cell Korona                   |                             |
| Brand: Prolicht                                  |                             |
| Division: Architectural                          |                             |
| Mounting Type: Trimless                          |                             |
| Mounting Location: Ceiling                       |                             |
| Subcategory: Downlight                           |                             |
| PHYSICAL                                         |                             |
| Shape: Rectangle                                 |                             |
| Length (mm): 135                                 |                             |
| Length (in): $5\frac{5}{16}$                     |                             |
| Width (mm): 35                                   |                             |
| Width (in): 1 <sup>3</sup> / <sub>4</sub>        |                             |
| Height (mm): 65                                  |                             |
| Height (in): 2 <sup>9</sup> / <sub>16</sub>      |                             |
| Ceiling Thickness (mm): 12.5                     |                             |
| Ceiling Thickness (in): 1/2                      |                             |
| Min. Recessing Depth (mm): 100                   |                             |
| Min. Recessing Depth (in): $3\frac{15}{16}$      |                             |
| Light Distribution: Downlight                    |                             |
| Weight (kg): 0.401                               |                             |
| Weight (lbs): 0.88                               |                             |
| Fixture Finish: SSR / BKV / CWI / CRY / HAB / LA | G / UFT / ITA / RUA / RUR / |
| MIC / FTG / MYG / TWT / LOD / PUS / FRO / FUP    | / KIA / POP / BLS / SPG /   |
| MEY / GOH / GUM / CHC / COM / ABZ / JAG / OB     | R / MOS / ROR               |
| Holder Finish: WHI / BLK                         |                             |
| Fixture Material: Aluminum Die Cast              |                             |
| Cut-out Measurements: 142mm / 5 9/16" x 42m      | וm / 1 5/8"                 |
| Upon Request: Unique Ceiling Thickness           |                             |
| ELECTRICAL                                       |                             |
| Lamp Type: LED (Zhaga Standard)                  |                             |
| Input Wattage (W): 14.3                          |                             |
| Total Output Wattage (W): 13.3                   |                             |
| Dimming: Tri-Mode (Non-Dimming and Phase         | Dimming (120Vac only)       |
| and 0-10V Dimming)                               |                             |
| Driver Included: No                              |                             |
| Driver Location: Recessed Housing                |                             |
| Driver Type: Constant Current - Universal        |                             |
| Driver Class: Class 2                            |                             |
| Housing: See components                          |                             |
| Input Voltage (V): 120 - 277                     |                             |
| Constant Current (MA): 1050                      |                             |