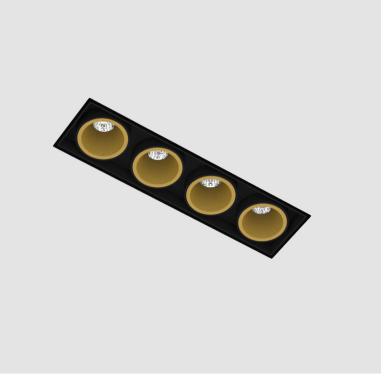

### **MAGIQ 4 CELL KORONA TRIMLESS**

#### GENERAL Series: Magio

| Series: Magiq                                    |                             |
|--------------------------------------------------|-----------------------------|
| Subseries: Magiq 4 Cell Korona                   |                             |
| Brand: Prolicht                                  |                             |
| Division: Architectural                          |                             |
| Mounting Type: Trimless                          |                             |
| Mounting Location: Ceiling                       |                             |
| Subcategory: Downlight                           |                             |
| PHYSICAL                                         |                             |
| Shape: Rectangle                                 |                             |
| Length (mm): 135                                 |                             |
| Length (in): $5\frac{5}{16}$                     |                             |
| Width (mm): 35                                   |                             |
| Width (in): 1 <sup>3</sup> / <sub>4</sub>        |                             |
| Height (mm): 65                                  |                             |
| Height (in): 2 <sup>9</sup> / <sub>16</sub>      |                             |
| Ceiling Thickness (mm): 12.5                     |                             |
| Ceiling Thickness (in): 1/2                      |                             |
| Min. Recessing Depth (mm): 100                   |                             |
| Min. Recessing Depth (in): $3\frac{15}{16}$      |                             |
| Light Distribution: Downlight                    |                             |
| Weight (kg): 0.401                               |                             |
| Weight (lbs): 0.88                               |                             |
| Fixture Finish: SSR / BKV / CWI / CRY / HAB / LA | G / UFT / ITA / RUA / RUR / |
| MIC / FTG / MYG / TWT / LOD / PUS / FRO / FUP    | / KIA / POP / BLS / SPG /   |
| MEY / GOH / GUM / CHC / COM / ABZ / JAG / OB     | R / MOS / ROR               |
| Holder Finish: WHI / BLK                         |                             |
| Fixture Material: Aluminum Die Cast              |                             |
| Cut-out Measurements: 142mm / 5 9/16" x 42m      | וm / 1 5/8"                 |
| Upon Request: Unique Ceiling Thickness           |                             |
| ELECTRICAL                                       |                             |
| Lamp Type: LED (Zhaga Standard)                  |                             |
| Input Wattage (W): 14.3                          |                             |
| Total Output Wattage (W): 13.3                   |                             |
| Dimming: Tri-Mode (Non-Dimming and Phase         | Dimming (120Vac only)       |
| and 0-10V Dimming)                               |                             |
| Driver Included: No                              |                             |
| Driver Location: Recessed Housing                |                             |
| Driver Type: Constant Current - Universal        |                             |
| Driver Class: Class 2                            |                             |
| Housing: See components                          |                             |
| Input Voltage (V): 120 - 277                     |                             |
| Constant Current (MA): 1050                      |                             |