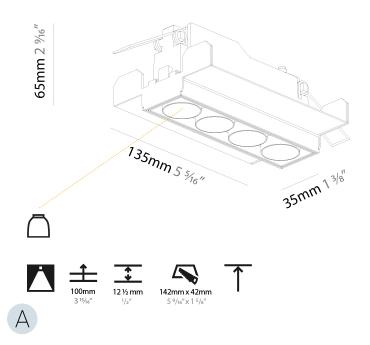

#### A35133-

| base number | Color       | Finishes  | Finish  | Reflector |  |
|-------------|-------------|-----------|---------|-----------|--|
|             | Temperature | (Diamond) | Options | Options   |  |

#### GENERAL Series: Magio

| Series: Magiq                                    |                             |
|--------------------------------------------------|-----------------------------|
| Subseries: Magiq 4 Cell Korona                   |                             |
| Brand: Prolicht                                  |                             |
| Division: Architectural                          |                             |
| Mounting Type: Trimless                          |                             |
| Mounting Location: Ceiling                       |                             |
| Subcategory: Downlight                           |                             |
| PHYSICAL                                         |                             |
| Shape: Rectangle                                 |                             |
| Length (mm): 135                                 |                             |
| Length (in): $5\frac{5}{16}$                     |                             |
| Width (mm): 35                                   |                             |
| Width (in): 1 <sup>3</sup> / <sub>4</sub>        |                             |
| Height (mm): 65                                  |                             |
| Height (in): 2 <sup>9</sup> / <sub>16</sub>      |                             |
| Ceiling Thickness (mm): 12.5                     |                             |
| Ceiling Thickness (in): 1/2                      |                             |
| Min. Recessing Depth (mm): 100                   |                             |
| Min. Recessing Depth (in): $3\frac{15}{16}$      |                             |
| Light Distribution: Downlight                    |                             |
| Weight (kg): 0.401                               |                             |
| Weight (lbs): 0.88                               |                             |
| Fixture Finish: SSR / BKV / CWI / CRY / HAB / LA | G / UFT / ITA / RUA / RUR / |
| MIC / FTG / MYG / TWT / LOD / PUS / FRO / FUP    | / KIA / POP / BLS / SPG /   |
| MEY / GOH / GUM / CHC / COM / ABZ / JAG / OB     | R / MOS / ROR               |
| Holder Finish: WHI / BLK                         |                             |
| Fixture Material: Aluminum Die Cast              |                             |
| Cut-out Measurements: 142mm / 5 9/16" x 42m      | וm / 1 5/8"                 |
| Upon Request: Unique Ceiling Thickness           |                             |
| ELECTRICAL                                       |                             |
| Lamp Type: LED (Zhaga Standard)                  |                             |
| Input Wattage (W): 14.3                          |                             |
| Total Output Wattage (W): 13.3                   |                             |
| Dimming: Tri-Mode (Non-Dimming and Phase         | Dimming (120Vac only)       |
| and 0-10V Dimming)                               |                             |
| Driver Included: No                              |                             |
| Driver Location: Recessed Housing                |                             |
| Driver Type: Constant Current - Universal        |                             |
| Driver Class: Class 2                            |                             |
| Housing: See components                          |                             |
| Input Voltage (V): 120 - 277                     |                             |
| Constant Current (MA): 1050                      |                             |