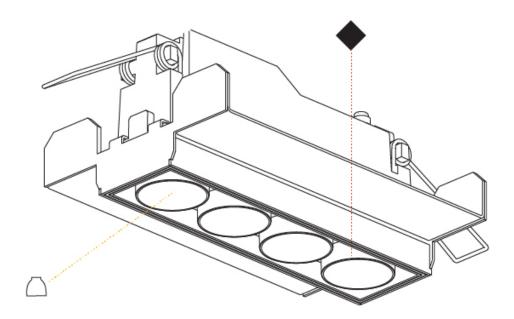

#### GENERAL Series: Magio

| Series: Magiq                                    |                             |
|--------------------------------------------------|-----------------------------|
| Subseries: Magiq 4 Cell Korona                   |                             |
| Brand: Prolicht                                  |                             |
| Division: Architectural                          |                             |
| Mounting Type: Trimless                          |                             |
| Mounting Location: Ceiling                       |                             |
| Subcategory: Downlight                           |                             |
| PHYSICAL                                         |                             |
| Shape: Rectangle                                 |                             |
| Length (mm): 135                                 |                             |
| Length (in): $5\frac{5}{16}$                     |                             |
| Width (mm): 35                                   |                             |
| Width (in): 1 <sup>3</sup> / <sub>4</sub>        |                             |
| Height (mm): 65                                  |                             |
| Height (in): 2 <sup>9</sup> / <sub>16</sub>      |                             |
| Ceiling Thickness (mm): 12.5                     |                             |
| Ceiling Thickness (in): 1/2                      |                             |
| Min. Recessing Depth (mm): 100                   |                             |
| Min. Recessing Depth (in): $3\frac{15}{16}$      |                             |
| Light Distribution: Downlight                    |                             |
| Weight (kg): 0.401                               |                             |
| Weight (lbs): 0.88                               |                             |
| Fixture Finish: SSR / BKV / CWI / CRY / HAB / LA | G / UFT / ITA / RUA / RUR / |
| MIC / FTG / MYG / TWT / LOD / PUS / FRO / FUP    | / KIA / POP / BLS / SPG /   |
| MEY / GOH / GUM / CHC / COM / ABZ / JAG / OB     | R / MOS / ROR               |
| Holder Finish: WHI / BLK                         |                             |
| Fixture Material: Aluminum Die Cast              |                             |
| Cut-out Measurements: 142mm / 5 9/16" x 42m      | וm / 1 5/8"                 |
| Upon Request: Unique Ceiling Thickness           |                             |
| ELECTRICAL                                       |                             |
| Lamp Type: LED (Zhaga Standard)                  |                             |
| Input Wattage (W): 14.3                          |                             |
| Total Output Wattage (W): 13.3                   |                             |
| Dimming: Tri-Mode (Non-Dimming and Phase         | Dimming (120Vac only)       |
| and 0-10V Dimming)                               |                             |
| Driver Included: No                              |                             |
| Driver Location: Recessed Housing                |                             |
| Driver Type: Constant Current - Universal        |                             |
| Driver Class: Class 2                            |                             |
| Housing: See components                          |                             |
| Input Voltage (V): 120 - 277                     |                             |
| Constant Current (MA): 1050                      |                             |